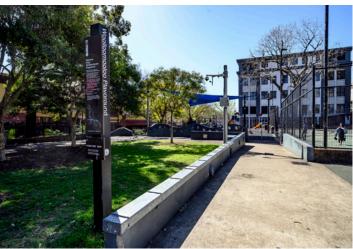

View of playground from the corner of Pring Street and Dowling Street

View towards playground of walkway and turf area

Existing play area including see-saw, balancing beam and play structures with climbing elements and slides