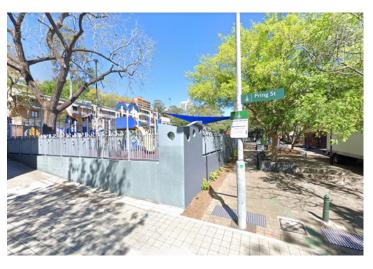

View of playground from the corner of Pring Street and Dowling Street

View towards playground of walkway and turf area

Existing play area including see-saw, balancing beam and play structures with climbing elements and slides