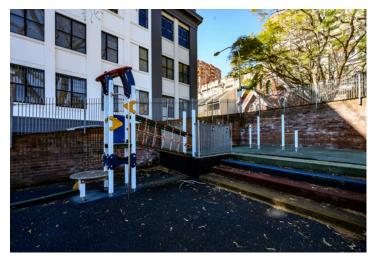

View of playground from the corner of Pring Street and Dowling Street

View towards playground of walkway and turf area

Existing play area including see-saw, balancing beam and play structures with climbing elements and slides