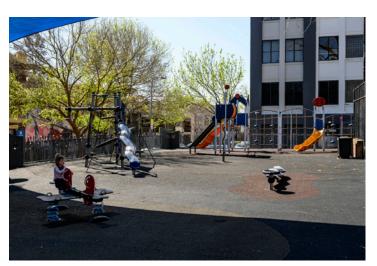

View of playground from the corner of Pring Street and Dowling Street

View towards playground of walkway and turf area

Existing play area including see-saw, balancing beam and play structures with climbing elements and slides

View of existing play area between Pring Street and tennis court