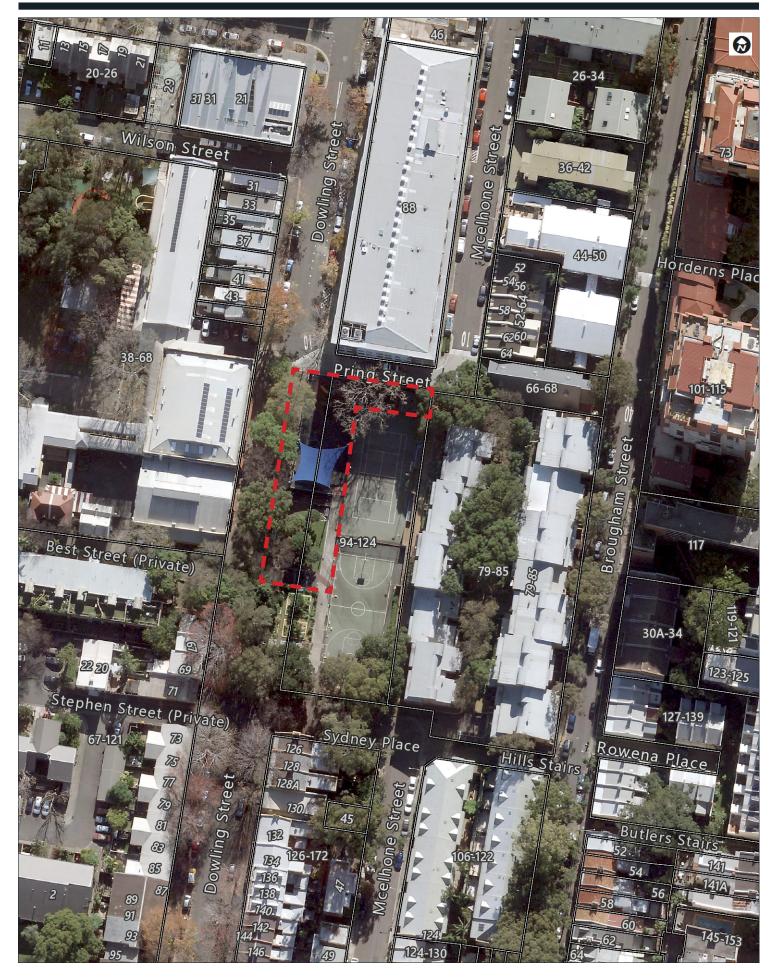

## Woolloomooloo Playground

## CITY OF SYDNEY ④

| 50             | 25     | 13 | 0         |
|----------------|--------|----|-----------|
| Date: 9-Sep-20 | Metres | 00 | A4 1:1,00 |

© City of Sydney Council 2020. All Rights Reserved. This map has been compiled from various sources and the publisher and/or contributors accept no responsibility for any injury, loss or damage arising from the use, error or omissions therein. While all care is taken to ensure a high degree of accuracy, users are invited to notify Council's Spatial Services of any map discrepancies. No part of this map may be reproduced without written permission.